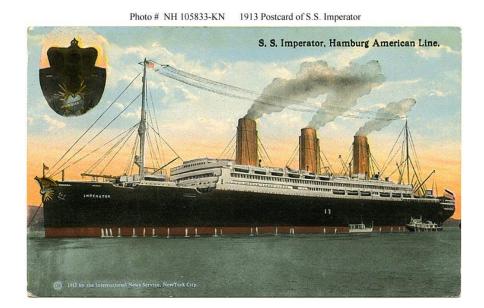

## Christian and Anna's trips to Denmark in 1913 and 1930

Christian and Anna travelled to Denmark in the summer of 1913. They were abroad for most of June and July, and returned to the US on 20 August.









Photo # NH 103654 Drawing room on S.S. Imperator, which was USS Imperator in 1919

DRAWING ROOM, U. S. S. IMPERATOR

Pub.A.M.Simon,324 E.23rd St., N.Y.



Photo # NH 103653 Gymnasium on S.S. Imperator, which was USS Imperator in 1919



GYMNASIUM, U. S. S. IMPERATOR



SWIMMING BATH, U. S. S. IMPERATOR





DINING ROOM, U. S. S. IMPERATOR



SALOON, U. S. S. IMPERATOR



SMOKING ROOM, U. S. S. IMPERATOR





WINTER GARDEN, U. S. S. IMPERATOR



|                                                                       |