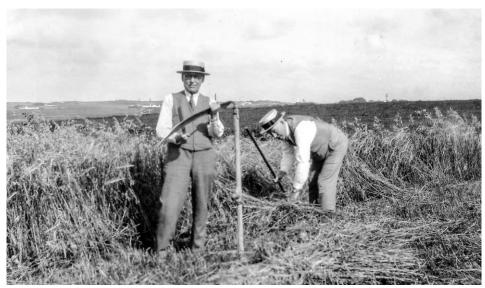

Christian and Louis Christensen in Denmark, 1930

Letter home from Christian and Anna to Alfred, Maybel, Marie, and Marjorie:

Dear Walle acher Sine Glad to recew your letters, I Should have written you a few days age, we returned here gesterday to get our Mail after being and 2 weeks, is our ald Home for we are gaing there again to marrow these places is gools duterastery to west friend we have not sear for so many years and is weathing good wany stand friends it is sure fine that we can go by Queto and don't have to wait for Trains and Bus Live, exeruse They have sel kinds of them but we have a letter line in a own Quite, Teleas me din Elai having The searlet fewer ive did not know that will now, we Just got Celler from Licey