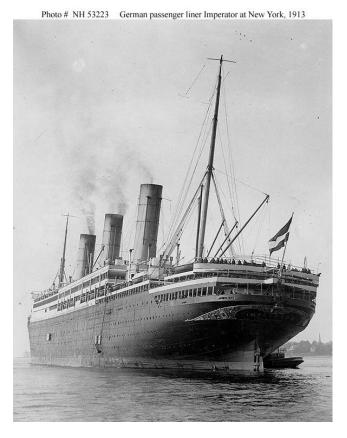

## Christian and Anna's trips to Denmark in 1913 and 1930

Christian and Anna travelled to Denmark in the summer of 1913. They were abroad for most of June and July, and returned to the US on 20 August.









Photo # NH 103654 Drawing room on S.S. Imperator, which was USS Imperator in 1919

DRAWING ROOM, U. S. S. IMPERATOR

Pub.A.M.Simon,324 E.23rd St., N.Y.



Photo # NH 103653 Gymnasium on S.S. Imperator, which was USS Imperator in 1919



GYMNASIUM, U. S. S. IMPERATOR



SWIMMING BATH, U. S. S. IMPERATOR





DINING ROOM, U. S. S. IMPERATOR



SALOON, U. S. S. IMPERATOR



SMOKING ROOM, U. S. S. IMPERATOR





WINTER GARDEN, U. S. S. IMPERATOR



|                                                                       |