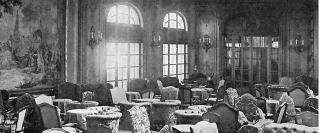

Photo # NH 103654 Drawing room on S.S. Imperator, which was USS Imperator in 1919

DRAWING ROOM, U. S. S. IMPERATOR

Pub.A.M.Simon,324 E.23rd St., N.Y.

Photo # NH 103653 Gymnasium on S.S. Imperator, which was USS Imperator in 1919